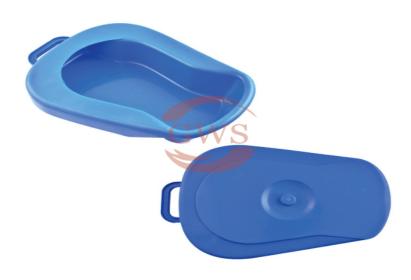

## **Plastic Bed Pan Eco**

Product Model: Default Model No

## Category: Medical Equipment, Plastic Hospital Holloware,

## **Summary:**

Designed for durability and comfort, our plastic beds are ideal for hospitals and clinics. Made from high-quality, lightweight plastic, these beds are easy to clean and resistant to moisture and stains. Featuring a sturdy frame and ergonomic design, they ensure patient safety and comfort. Available in various sizes, our plastic beds are an economical and practical choice for healthcare settings.