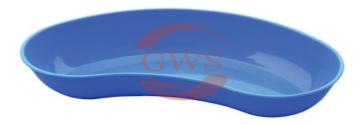

## **Plastic Kidney Tray**

Product Model : Default Model No

## **Specification**:

We manufacture and supply plastic kidney trays that are practical, hygienic, and made to last. Designed with a curved, kidney shape that fits comfortably against the body, our trays are perfect for collecting medical waste, dressings, or holding instruments during procedures. Made from strong, medical-grade plastic, they're lightweight, easy to clean, and built for repeated use. Whether in hospitals, clinics, or dental practices, these trays are simple to handle and help maintain a clean working environment. As a reliable manufacturer and supplier, we focus on quality, durability, and safety—so you can trust our trays to support daily medical care with ease.