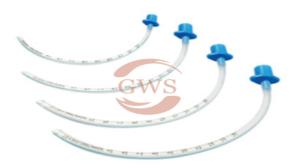

## **Endotracheal Tube Plain**

Product Model : MD11

## Specification :

- Designed to be inserted into the trachea through the oral/nasal cavity to secure the airway and maintain the gas exchange in the lungs.
  - Made from non-toxic, non-irritant medical grade PVC
- Radio opaque line provided throughout the length for X-ray visualization
  - Universal 15mm Connector at Proximal End
    - The tip is suitable for both Nasal & Oral intubation
- Plain Sizes (mm) : 2.0, 2.5, 3.0, 3.5, 4.0, 4.5, 5.0, 5.5, 6.0, 6.5, 7.0, 7.5, 8.0, 8.5, 9.0, 9.5, 10mm