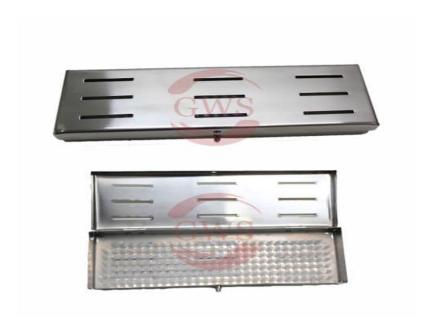

## Sterilization Tray with Silicone Mat, Stainless Steel

Product Model: **OST11** 

## **Specification**:

Sterilization Tray, used for ophthalmic instruments sterilizing.

Made with Stainless Steel Material.

Silicone Mat inside.

Press button lock for opening and closing

| Item Code | Туре   | Size(cms) LxWxH | Net Weight |
|-----------|--------|-----------------|------------|
| OST11.01  | Small  | 20 x 6.5 x 2.5  | 230 Grams  |
| OST11.02  | Medium | 21 x 12.5 x 2.5 | 400 Grams  |
| OST11.03  | Large  | on request      | on request |