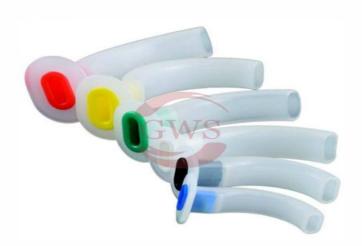

## **Guedel Airways - Plastic**

Product Model : AN122

## Specification :

Made with High Quality Medical Plastic.

| •        |   | Optional:- Plastic Box Set Packing |  |
|----------|---|------------------------------------|--|
| Item Cod | е | Size                               |  |
| AN122.1  |   | Size:- 00                          |  |
| AN122.2  | 2 | Size:- 0                           |  |
| AN122.3  | } | Size:- 1                           |  |
| AN122.4  | ļ | Size:- 2                           |  |
| AN122.5  | 5 | Size:- 3                           |  |