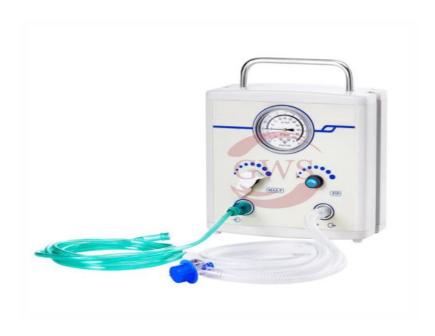

# **RESPO-Infant Resuscitator**

Product Model: RESP01

#### **Specification:**

- Used on delivery room, baby wards, NICU that the baby's maximum weight up to 10KG
- Inside an alarm system of differential pressure. When alarming, the safety valve starts automatically and produces the mixture gas continuously to ensure the safety of patients
- The range of flow adjustment is 5LPM~15LPM.
- The MAX-P and PIP are safe, controlled and accurate, PEEP is constant and accurate.

#### Technical Specifications:-

- Pressure gauge: -2~10kPa (-20~100cmH2O).
- MAX-P: @0~15LPM ?6kPa (60cmH2O).
- PIP: @5~15LPM 0.2~5.7kPa (2~57cmH2O).