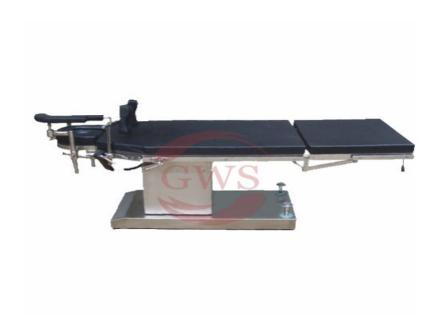

## **Ophthalmic Operation Table, Hydraulic**

Product Model: **OPH13** 

## **Specification**:

- Ophthalmic OT Table has a maximum height of 920 mm and minimum height of 690 mm.
- Ideal for standing table or sitting working position.
- It is an ideal operating table with the advantages of strong applicability, easy to operate.
  - Adjusts conveniently and steady performance.
- GWS-OPH13 its ergonomic design ensures both surgeon and patient comfort.
  - Patient comfort is assured with cushions which are easy to clean.
- The adjustable cushioned head-rest ensures doctor comfort and resistant during operations.

## Technical Specification:-

Top Dimension: 1900 mm (L) x 600mm (W)

Width of Table Top 520mm

Minimum Height: 690 mm

Maximum Height: 920 mm

Stroke length: 220 mm

Patient Weight Capacity: 170 kgs.

Back rest section: 20? (head side) Leg Section: 30?