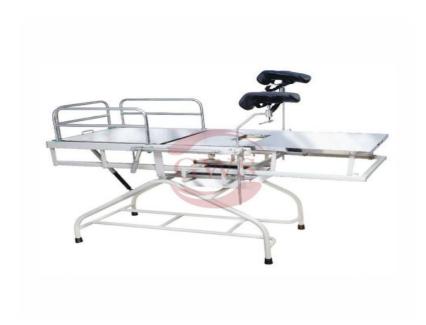

## **Obstetrics / Labour Table**

Product Model: HF-136

## **Specification**:

Three section top made up of SS.

Leg section sliding completely under the main section.

Base frame made up of CRCA tubes.

Trendlenburg's position achieved by pneumatic pump.

Backrest adjustable with ratchet mechanism.

Lithotomy crutches / Lithotomy rods with straps.

Pre-treated & epoxy powder coated.

Dimension(approx.): 860 L x 680 W x 760 H (mm)

Optional:- Mattress (HF-136.01)

Legacy of Excellence in Health Care... \_\_\_