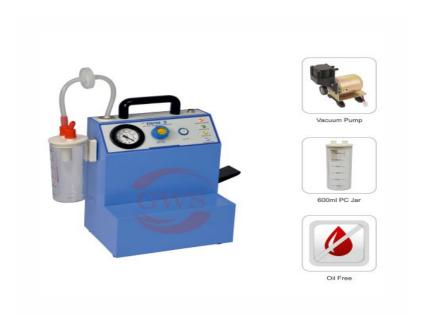

## **Specification**:

| • | Housing: Powder Coated anti corrosive MS |
|---|------------------------------------------|
| • | Jars: 600ml Poly-carbonate               |
| • | Overflow protection: Mechanical type     |
| • | Tubing: Non-collapsible suction tubing.  |
| • | Vacuum gauge: 2.0 inch, 0-760mm Hg       |
| • | Filter: Autoclavable bacterial filter.   |

Pump type: Oil free piston & manual pump Capacity: -580mm/ Hg +/- 10 at 12~15 LPM

Power: 220/ 230V AC / 12V DC Backup: 120 minutes

Legacy of Excellence in Health Care... \_

Corp Office: 712, 7th Floor Ocus Quantum Sector 51 Gurugram 122003 (Hr.) India Reg Office: UG9, 1st Floor Ocus Quantum Sector 51 Gurugram 122003 (Hr.) India