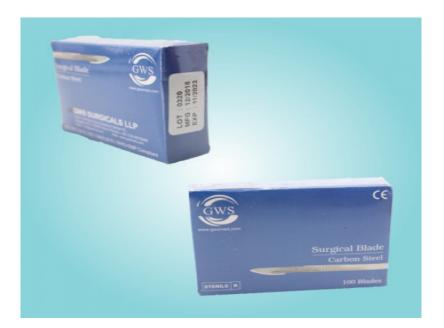

## **Carbon Steel Surgical Blade**

Product Model : SB01

## **Specification** :

- Surgical blades are available in the following sizes 10, 10A, 11, 11R, 12, 15, 15D, 18, 20, 21, 22, 22A, 23, 24, 25 & 36.
- They are made of either Carbon steel or Stainless steel (sterile or non-sterile) singly packed in peel open pouches with a VCI protective inner liner.

- A convenient number of individual pouches are boxed in a unit carton.
  - The surgical blades are sterilized by GAMMA RADIATION

| Carbon Steel Surgical Blade |    |     |    |     |    |    |     |  |  |  |  |
|-----------------------------|----|-----|----|-----|----|----|-----|--|--|--|--|
| Size                        | 10 | 10A | 11 | 11P | 12 | 15 | 16  |  |  |  |  |
| Item Code                   | C2 | C3  | C4 | C5  | C6 | C9 | C12 |  |  |  |  |
| Blade<br>Handle<br>No.      | 3  | 3   | 3  | 3   | 3  | 3  | 3   |  |  |  |  |
| Size                        | 18 | 19  | 20 | 21  | 22 | 23 | 24  |  |  |  |  |