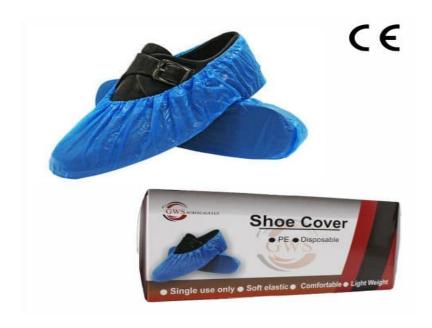

## Shoe Cover - PE (Polyethylene), Disposable?

Product Model: **DISP06** 

Category: Covid-19, Medical Equipment, Medical Disposables, Non Woven,

## **Summary:**

Shoe Cover, Polyethylene Single Use, Disposable. These are single use shoe covers that can be worn and removed easily. Our disposable plastic shoe cover is used for a variety of applications in medical industries like hospitals and pharmaceuticals. We provide a barrier against possible exposure to airborne organisms or contact with a contaminated environment.

## **Specification**:

Disposable Shoe Cover Box. of 100pcs. (50 pairs) Made from polyethylene (LDPE) film. Elastic bands around the shoe give secure comfort fit. Good resistance to liquids Gaze:- 90

Size:- 30cms x 16.5cms Available in Green & Blue Color.