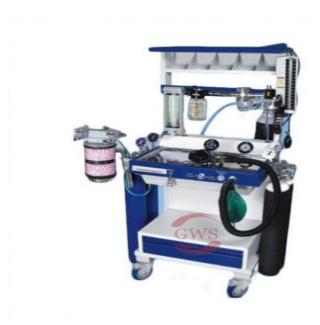

## Anaesthesia Machine Major "A"

Product Model: AN-161

## **Specification**:

|     | · ·       | 1       | C   |          | .1 •        | 1 . /    | •         |
|-----|-----------|---------|-----|----------|-------------|----------|-----------|
| • ( | 'anacious | drawer  | t∩r | keening  | anaesthesia | k1f/acci | 29ITO229  |
| •   | Jupucious | araw cr |     | KCCDIIIE | unacomicona | mu acc   | COBOLICO. |

Extended platform at rear for two10ltrs. (Water Cap.) Cylinders.

Large roller bearings, antistatic castors, for easy mobility and brakes.

Top tray provided at eye level for monitoring equipments.

Hook for breathing circuit.

Clean stainless steel top.

Provision to fit ventilator.

• Emergency drug tray fitted at convenient place Unitised rota meter block for oxygen & nitrous oxide with fine adjustment controls & colour coated knob and luminous back plate. Oxygen flow meter calibrated from 100cc/min to 10 ltrs./ Minute & Nitrous oxide flow meter from 200cc/mm to 12 liters/min.

- One gold mantype vaporizer for halothene, provision to mount three vaporizer at a time.
- Non return cum blow off valve in circuit ensures that pressure does not build-up beyond 200cm. Water column & minimises risk of back flow of gases.
  - 60 psl outlet for driving ventilator.
- Change over system open circuit or close circuit.
- Emergency Oxygen flush valve at table level to give 35-60 ltrs/min for emergencies.
- Cylinder yokes: pin indexed yokes two each of oxygen & nitrous oxide.

- 63 mm diameter, colour coded gauges fitted at convenient angle for better visibility & clarity, one guage for 02 & one gauge for
  - N20 shown the line pressure
- High efficiency regulators for reliability, two each for 02 & N2O
- One Maggills or Brain Circuit
- One B.P Apparatus.