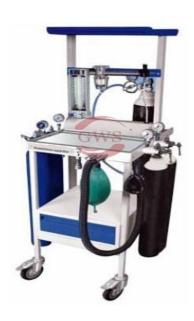

## Anaesthesia Machine Mini "T"

Product Model: AN-163

## **Specification**:

- Construction: Trolley made of tubular rigid steel section electrostatically powder coated or stainless steel
- Suitable drawer for keeping anaesthesia kit/accessories
- Extended platform at rear for one 10 ltrs. (Water capacity) cylinder
- Small roller bearings, antistatic castors, for easy mobility and brakes
- Top tray provided at eye level for monitoring equipments
  - Hook for breathing circuit
- Wipe clean stainless steel top
- Unitized rotameter block for oxygen & nitrous oxide with fine adjustment controls & colour coated knob and luminous back plate. Oxygen flow meter calibrated from 100cc/min to 10 ltrs. Minute & Nitrous oxide flow meter from 200/min to 12 liters/min down Stream receipt of oxygen
- One gold man type vaporizer for halothene
- Non return cum blow off valve in circuit ensures that pressure does not build-up beyond 200cm. water column & minimises risk of back flow of gases.
- 60 psl outlet for driving ventilator
- Emergency Oxygen flush valve at table level to give 35-60 ltrs./min for emergencies
- Cylinder yokes: Pin indexed yokes, two each of oxygen & nitrous oxide
- 50mm diameter, colour coded gauges fitted at convenient angle for better visibility & clarity

High efficiency regulators for reliability, one each for 02 & N2o One Maggill's or Brain circuit