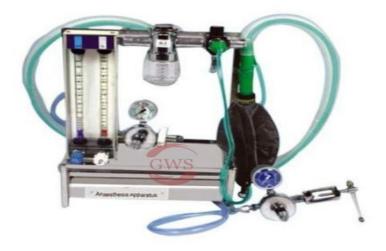

## **Portable Anaesthesia Machine**

Product Model : AN-164

## **Specification**:

Construction: trolley made of tubular rigid steel section electrostitatically powder coated or stainless steel.

Suitable drawer

- Unitised rotmaotor block for oxygen & nitrous oxide with fine adjustment controls & colour coated knob and luminous back plate.
- Oxygen flow meter calibrated from 100cc/mm to 100 ltrs. / Minute & Nitrous oxide flow meter from 200cc/min to 12 liters/min down Stream receipt of oxygen
  - One gold man type vaporizer for halothene
- Non return cum emergency oxygen unit with blow off valve in circuit ensures that pressure does not buildup beyond 200cm. water column & minimises risk of back flow of gases.
- Two pre set regulators (forged quality) one each for O2 & N20 with high pressure tubing non inter

changeable for connection with flow meter inlet

One Maggile & brain circuit