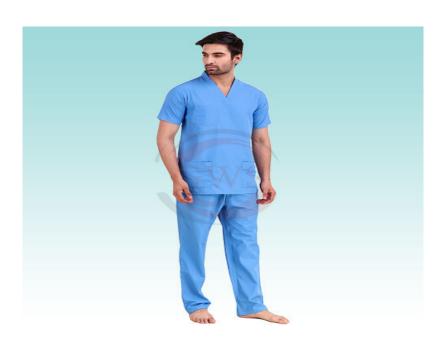

## Scrub Suit (Tunic & Trouser Set)

Product Model: HL11

## **Summary:**

Scrubs are the sanitary clothing worn by surgeons, nurses, physicians and other medical professionals involved in patient care in hospitals. Our scrubs are designed for use by surgeons and other operating room personnel, who would put them on when sterilizing themselves, or "scrubbing in", before surgery and other hospital personnel. The use of scrubs has been extended outside hospitals as well, to work environments where clothing may come into contact with infectious agents (veterinarians, midwives, etc.) and hence our scrubs are designed to be simple (with minimal places for contaminants to hide), easy to launder, and cheap to replace if damaged or stained irreparably. They come in various colors for both Clinical and Non clinical use and are available in the following sizes: S, M, L, XL and in two quality types: Regular, Deluxe.

## **Specification:**

| Scrub Suit (Tunic & Trouser Set) |                |         |  |
|----------------------------------|----------------|---------|--|
| Colors                           | Quality / Code |         |  |
|                                  | Regular        | Deluxe  |  |
| Grey                             | HLR11.1        | HLD11.1 |  |
| Sky Blue                         | HLR11.2        | HLD11.2 |  |