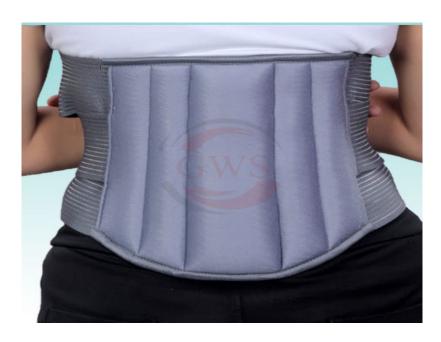

## L.S (Lumbar Sacro) Belt, Regular

Product Model: RHA511

## L.S (Lumbar Sacro) Belt, Regular

Flexible back supporting gives impeccable immobilization.

Elastic webbing improves ventilation and patient comfort.

Double pull component the waist and better immobilization.

Can be utilize day by day for gentle spinal pain.

| Sacro Lumbar (L.S) Belt Regular |           |
|---------------------------------|-----------|
| Sizes                           | Item Code |
| Small                           | RHA511.1  |
| Medium                          | RHA511.2  |
| Large                           | RHA511.3  |
| X Large                         | RHA511.4  |