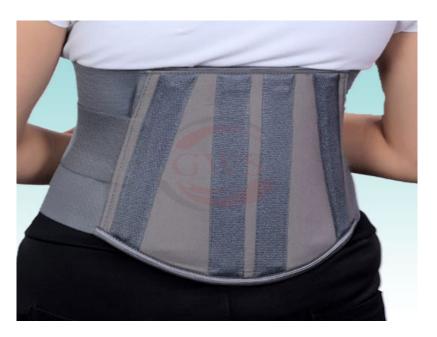

# L.S (Lumbar Sacro) Belt, Primo

Product Model : RHA512

#### **Specification** :

Features: Elastic supports on both sides for snug fit. Front and back panels are made of soft foam for comfort. Hook and loop closures for easy application and removal. Two rigid aluminium bars and two plastic bars for reinforcement. Double Stitching on the edges for durability

#### **Application:**

| Sacro Lumbar (L.S) Belt Primo |           |
|-------------------------------|-----------|
| Sizes                         | Item Code |

Chronic low back pain & strain. Osteoporotic pain in the lumbosacral region. Degenerative Lumbar Disc Disease. Post surgical lumbo sacral immobilization.