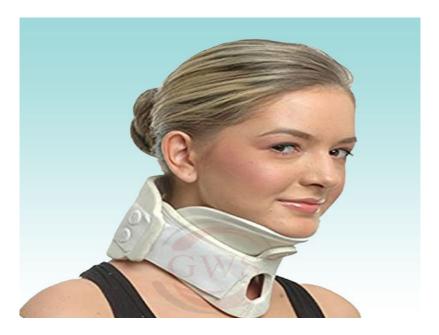

# **Ambulance Collar**

Product Model : RHA529

#### Summary :

The Ambulance Collar is an essential piece of equipment in the event of a neck injury. This cervical collar supports and stabilizes the neck, preventing further damage and helping to ensure a speedy recovery. The Ambulance Collar is made from high-quality materials and is available at a competitive price.

### **Specification** :

- Features: Single Piece Flat Design. Semi Rigid Plastic, Padded With Sturdy Foam Provides Comfortable Immobilization. It Is Used For Temporary Cervical Immobilization For Accidental Victims During The Transportation & Diagnostic Studies.
- Application: It Is Used As Temporary Support To Neck In Accidental Conditions. It Provides Rigid Support To Limit The Neck Movement Or To Prevent Harmful Neck Movements.