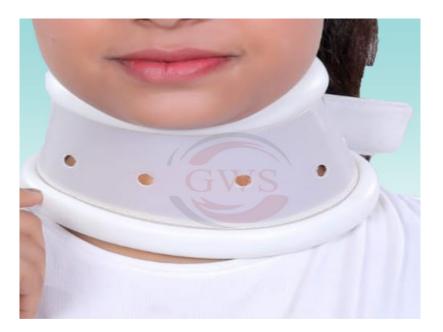

# **Cervical Collar Hard**

Product Model: RHA534

#### Summary :

Are you looking for a quality cervical collar that is both comfortable and effective? Look no further than the Cervical Collar Hard from GWS Surgicals LLP. Made of light, high-density polythene sheet, this collar features proper foam padding for all-day comfort. Plus, it comes with velcro closure for easy application. And to ensure maximum ventilation, the collar has strategically placed holes. So if you're in need of a top-quality cervical collar, look no further than the Cervical Collar Hard from GWS Surgicals LLP.

### **Specification**:

Feature: Made of light high density polythene sheet. Proper foam padding for comfortable wear. Velcro closure for easy application. Holes for ventilation.

Application: Cervical spine immobilization in pre & post surgical cases. Cervical spondylosis.