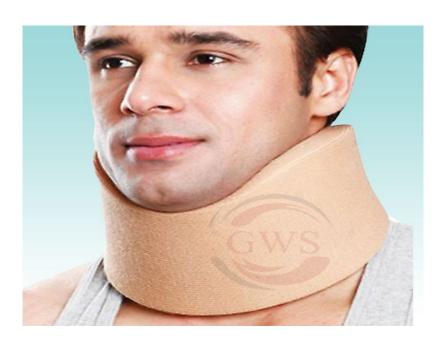

## **Cervical Collar Soft Boneless**

Product Model: RHA526

Category: Medical Equipment, Rehabilitation Supports, Cervical Support,

## **Summary:**

Cervical Collar Soft Boneless from GWS Surgicals LLP is a premium quality cervical collar that offers excellent support and comfort. Made of soft, boneless material, this cervical collar is perfect for those with sensitive skin. It is also durable and easy to clean. Request a free quote for your cervical collar today!

## **Specification**:

- **Features:** Soft foam collar with contour below chin level to provide proper support to the neck. Washable foam and fabric for maintenance of hygiene.
- **Applications:** Soft cervical support to provide proper posture preventing any muscle pull or hyper flexion or hyper extension while travelling. Preventive care for neck while reading, watching to etc.