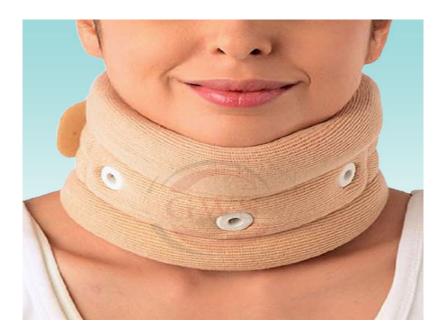

# **Cervical Collar with Support**

Product Model : RHA527

## **Specification**:

Features: washable fabric, foam and high density polythene sheet combined collar. Contoured at the below chin level to provide proper support to lower cervical spine. Holes provided for proper ventilation.

### **Applications:**

- Semi-Rigid support to the lower cervical spine. 0
  - In cases of pain due to sprain.
  - In cases of whiplash injuries. 0

0

| Cervical Collar with Support |           |
|------------------------------|-----------|
| Size                         | Item Code |
| Small                        | RHA527.1  |
| Medium                       | RHA527.2  |
| Large                        | RHA527.3  |
| X-Large                      | RHA527.4  |
| XX-Large                     | RHA527.5  |