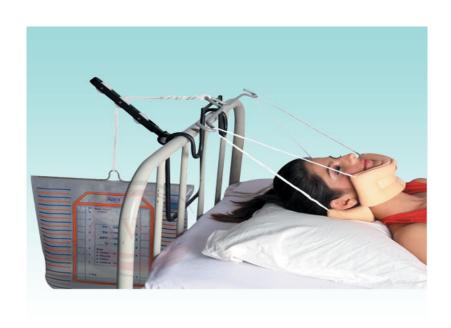

# **Cervical Traction Kit**

Product Model: RHA533

### **Specification**:

**Features:** Padding on the head halter to give comfortable wear. The spreader bar and pulley system enabled it to be attached to the bed. Heavy-duty weight bag with separate graduations for water & sand. Heavy-duty string is provided in the kit.

**Applications:** Cervical spine traction traction in the sleeping position. Cervical spine dislocation. For continuous traction upon medical practitioner recommendation.

### Size: Universal

| Cervical Traction Kit |                                |                         |
|-----------------------|--------------------------------|-------------------------|
| Item Code             | Item / Models                  |                         |
| RHA533.1              | Cervical Traction Head Holder  |                         |
| RHA533.2              | Cervical Traction Spreader Bar |                         |
| RHA533.3              | Traction Sand Bag              |                         |
| RHA533.4              | Cervical Traction Kit          | (Sleeping Complete Set) |