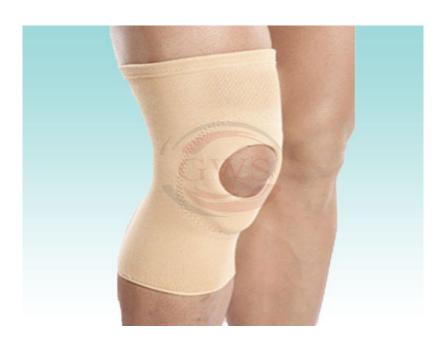

## **Knee Cap Open Patella**

Product Model: RHA499

Category: Medical Equipment, Rehabilitation Supports, Knee/ Calf & Ankle Support's,

## **Summary:**

Looking for a knee cap that won't restrict your movement? Look no further than the GWS Brand Knee Cap Open Patella! This lightweight and breathable knee cap is perfect for athletes or anyone who wants to maintain their mobility. It's also great for providing support and relief from pain and swelling. So don't let joint pain keep you from doing what you love - send bulk inquiry for Knee Cap Open Patella today!

## **Specification**:

Offers compression on the knee

Helps relieve knee aches

Allows natural movement

Helps recover from knee injuries & arthritis pain

Made from breathable material

**Knee Cap Open Patella** 