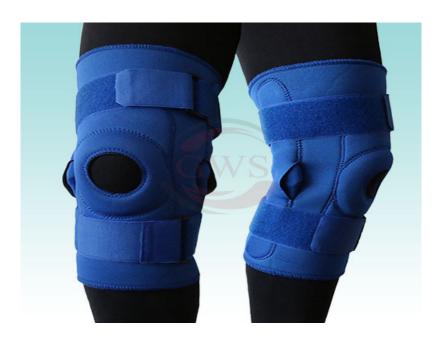

## **Knee Brace Hinged**

Product Model: RHA503

Category: Medical Equipment, Rehabilitation Supports, Knee/ Calf & Ankle Support's,

## **Summary:**

Looking for a quality knee brace that will provide you with the support you need? Look no further than GWS Brand Knee Brace Hinged. This open patella brace is made of neoprene and is hinged to provide extra support and stability. Plus, it's available at a great price so you can get the relief you need without breaking the bank.

## **Specification**:

Hinged Knee Brace with Patella Stabilizer and knee protection pad for patella displacement prevention

Features: Open patella with felt buttress pad relieves pressure on patella. Multidirectional neoprene circle pad around the patella provides padded protection and stabilization to prevent patella displacement. Two medial and lateral metal stays provide additional support and stability for the knee. Two hook and loop straps ensure comfortable fit and stabilization during activities. Helps relieve pain from tendonitis and arthritis. Retains body heat to the warm knee joint and increases blood circulation. Fit either the left or right Knee. Material: Neoprene, Velcro, Metal, Polyamide.