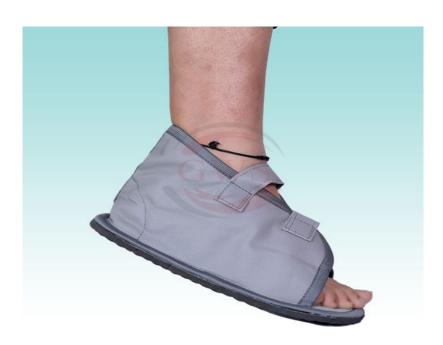

## **Cast Shoe**

Product Model: RHA706

Category: Medical Equipment, Rehabilitation Supports, Fracture Aids,

## **Specification**:

**Item Code:-** RHA706

**Features:** The rocker bottom design assists normal gait & reduces impact coming during a heel strike. The aerospace material used on the sides makes it soft and skin friendly. The sole is specially designed to be a non-skit one. It is ambidextrous in nature.

**Applications:** Post Cast application on foot, when patient is on foot cast

| Cast Shoe |           |
|-----------|-----------|
| Size      | Item Code |
| Small     | RHA706.1  |
| Medium    | RHA706.2  |
| Large     | RHA706.3  |