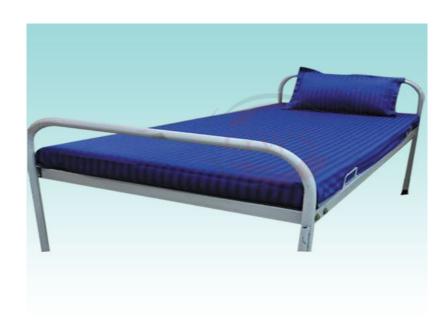

## **Bed Sheet Color / Lining**

Product Model: **HL17.2**, **18..2** 

## **Summary:**

Looking for high-quality hospital bed sheets? Look no further than GWS Surgicals LLP. Our medical bed sheets are made of the finest materials, ensuring superior quality and durability. Plus, our hospital linen is available in a variety of colors and styles to suit your needs. So why wait? Order your bed sheets from GWS Surgicals LLP today!

## **Specification**:

| Bed Sheet Color / Lining |               |           |  |
|--------------------------|---------------|-----------|--|
| Туре                     | Size          | Item Code |  |
| Color                    | 150 x 240 cms | HL17.2    |  |
| Lining                   | 150 x 240 cms | HL17.3    |  |
| Pillow Cover             |               |           |  |