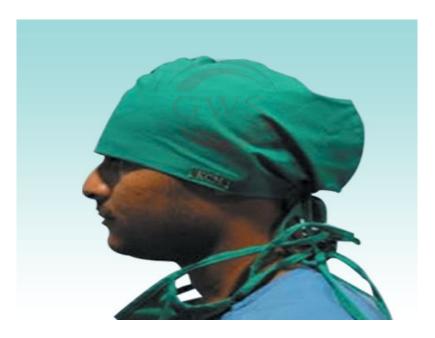

# Round & Surgeon's Cap / Mask / Scarf

Product Model : HL23 To HL26

## Category: Medical Equipment, Hospital Linen & Medical Clothing,

Summary :

Round & Surgeon's Cap is ideal for doctors, nurses and other hospital staff. This cap is made of high quality hospital linen and is comfortable to wear. It protects the head from infection and keeps the face and neck warm in cold weather. The Surgeon's Cap can also be worn as a mask or scarf. It is available in different colors and sizes.