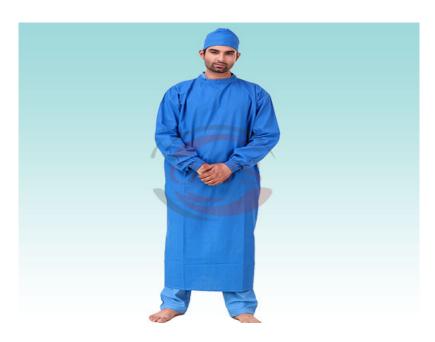

## **Surgical Gown Deluxe**

Product Model: HL14.1

Category: Medical Equipment, Hospital Linen & Medical Clothing,

## **Summary:**

Looking for a top-quality surgical gown? Look no further than the Surgical Gown Deluxe! This surgeon gown is made of hospital linen, making it tough and reliable. Plus, the GWS Brand guarantees that you're getting a product you can trust. So if you're looking for medical clothing that will meet your needs, look no further than the Surgical Gown Deluxe!