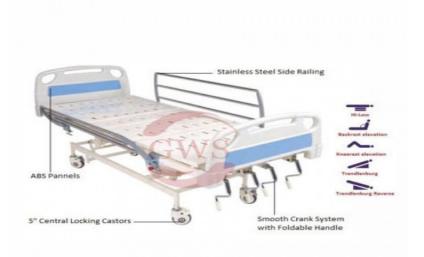

#### **Five Functional ICU Bed Mechanical (S.S Collapsible/Detachable Side Railing)**

- Two Individual Detachable/Collapsible S.S Side Railing. ABS Head and Foot Panel with Locking and Corner Buffer. M.S Tubular Framework. 4 Section Top made-up of Oval perforated CRCA M.S Sheet.
  - Bed Mounted on 5" Central Locking Castors.
    - S.S Telescopic IV Rod Provisions on 4 Locations.
  - Urine bag holder.

- •
- •
- Pre-treated & Epoxy Powder Coated. Overall Size (apprx.): 2090L x 910W x 625-820H mm

Functions by Smooth Crank System: (a) Hi-low (b)Backrest elevation (c)Kneerest elevation (d)Trendlenburg / Reverse Trendlenburg

Sitting Position Adjustable.

**Optional:** Four section mattress