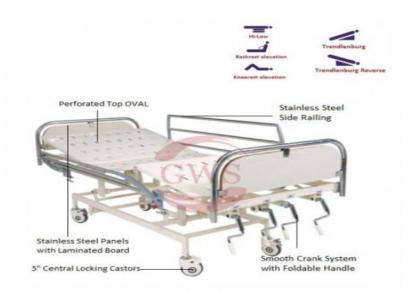

## ICU Bed Mechanical (Laminated Panels & S.S Side Railing)

| • | Two Individual Detachable/Collapsible S.S Side Railing.                |
|---|------------------------------------------------------------------------|
| • | Stainless Steel Head & Foot Panel with Laminated Board & Corner Buffer |
| • | M.S Tubular Framework.                                                 |
| • | 4 Section Top made-up of Oval perforated CRCA M.S Sheet.               |
| • | Bed Mounted on 5" Central Locking Castors, 2 with Brakes.              |
| • | S.S Telescopic IV Rod Provisions on 4 Locations.                       |
| • | Urine bag holder.                                                      |
| • | Sitting Position Adjustable.                                           |
|   |                                                                        |

Pre-treated & Epoxy Powder Coated. Overall Size (apprx.): 2090L x 910W x 625-820H mm Functions by Smooth Crank System: (a) Hi-low (b)Backrest elevation (c)Kneerest elevation (d)Trendlenburg / Reverse Trendlenburg