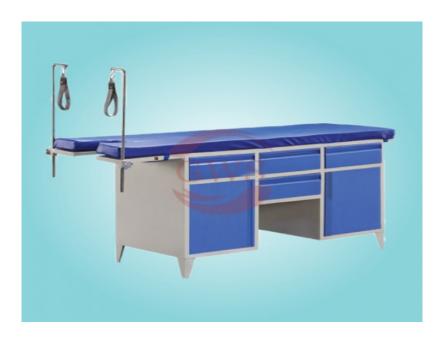

## **Examination Couch with Cabinet, Gynae Cut**

Product Model: HF149

Category: Medical Equipment, hospital furniture, Examination Couch & Tables,

## **Summary:**

Looking for a sturdy and reliable examination couch? Look no further than the Gynae Cut examination couch with cabinet. This top-of-the-line product is made of high quality materials and is built to last. It's perfect for any doctor's office or clinic. With its comfortable surface and handy cabinet, the Gynae Cut examination couch is sure to make your patients feel at ease. Send your Bulk Requirement Today.