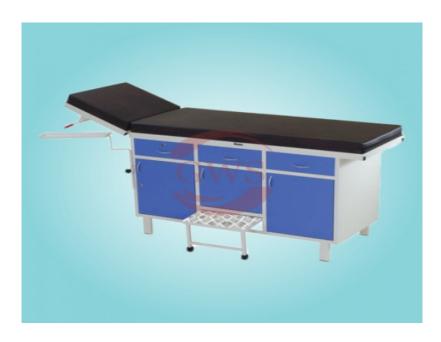

## **Examination Couch with Drawer & Cabinet**

Product Model: **HF151** 

## **Specification**:

Made of CRCA Sheets.

Backrest adjustable with pneumatic pump.

Padded with foam top with high quality washable rexene.

Provided with three drawers and three utility cabinet.

Foldable BP apparatus tray on the side.

Inbuilt foot step.

Legacy of Excellence in Health Care... \_