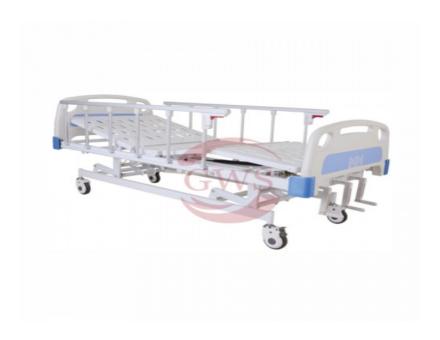

## Three Functional ICU Bed, Mechanical

Product Model: **HF115** 

Category: Medical Equipment, hospital furniture, ICU Beds,

## **Summary:**

Looking for a high-quality three functional mechanical ICU bed? Look no further than GWS Surgicals LLP. Our hospital beds are available in a variety of sizes and styles to suit your needs. Plus, our medical beds are built to the highest standards for durability and reliability. Trust GWS Surgicals LLP for all your hospital bed needs!

## **Specification**:

| Two | Individual | Colla | ıpsible | Side | Railir | ıg. |
|-----|------------|-------|---------|------|--------|-----|
|     |            |       |         |      |        |     |

- ABS Head & Foot Panel with Corner Buffer
- M.S Tubular Framework.
- 4 Section Top made-up of Oval perforated CRCA M.S Sheet.
- Bed Mounted on 5" Central Locking Castors, 2 with Brakes.
- S.S Telescopic IV Rod Provisions on 4 Locations.
  - Urine bag holder.
- Sitting Position Adjustable.
- Pre-treated & Epoxy Powder Coated.
- Functions by Smooth Crank System: (a) Hi-low (b)Backrest elevation (c)Kneerest elevation