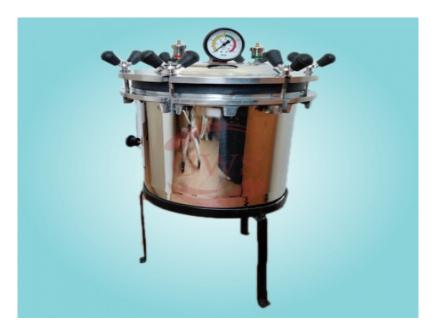

## **Portable Autoclave Wing Nut Type**

Product Model : AU112

## Summary :

GWS Brand, Portable Autoclave Wing Nut Type is a high-quality autoclave machine that is perfect for sterilization and pressure applications. Made in India, this top-of-the-line autoclave is exported to countries all over the world. It is a reliable and efficient piece of equipment that will help you get the job done quickly and efficiently. Send your bulk inquiry Today!