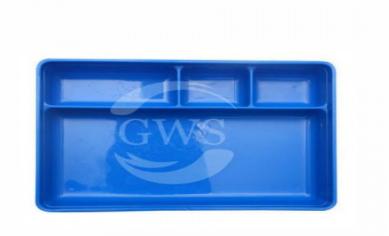

## **4** Compartment Tray

Product Model : PH50

## Summary :

Looking for a sturdy and convenient tray that can meet your needs in the hospital or clinic? Look no further than our 4 compartment tray. Manufactured from quality plastic, this tray is tough and easy to clean. It also comes with an exporter to make it perfect for use abroad. So if you're looking for a topquality hospital tray, look no further than GWS Surgicals LLP. Send your Bulk Requirement Today!