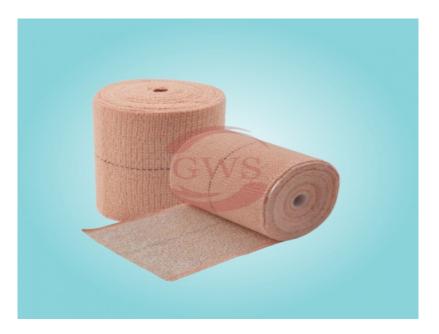

# **Cotton Crepe Bandage**

Product Model : SD290 & SD291

#### **Summary** :

A crepe bandage is a versatile medical wrap used to create a localized pressure for the treatment of muscle sprains and strains to reduce blood flow and apply an even stable pressure to restrict swelling at the site of injury. Our crepe bandages are made from a cotton-polyester latex free compound which provides adequate compression and elasticity. This improves the ease of use and prevents any reactions which may be caused due to latex. The crepe bandages come in two dimensions: 10cm x 4.5mtrs stretched length and 7.5cm x 4.5mtrs stretched length. They are widely applicable in orthopedics, sports medicine and surgical dressing.

### Specification :

Cotton crepe bandages are the perfect choice for professionals who need a bandage that is strong, yet gentle enough to not cause irritation. Our cotton crepe bandages are made from high-quality materials and are available at a competitive price. Available in Different Sizes.