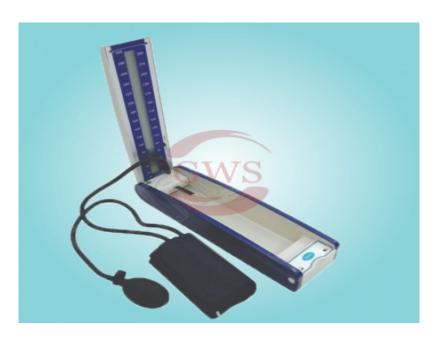

## Sphygmomanometer LCD/LED

Product Model: DG02

Category: Medical Equipment, Diagnostic Equipment & Products,

## **Summary:**

The sphygmomanometer LCD/LED is perfect for those who want a quality product without having to compromise on features. The device is made by GWS Surgicals LLP, one of the leading manufacturers of sphygmomanometers in India. It has an easy-to-use interface and comes with several features, including an LCD/LED screen, automatic inflation and deflation, an adjustable arm cuff, and more.